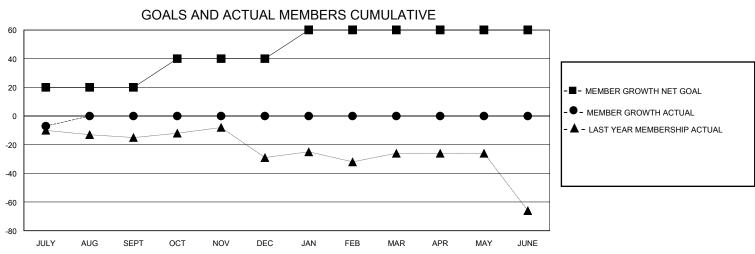

## District 11 B1

Results as of: 7/31/2024

|               | Club          | s           |               | Members RESULTS FOR 2024-2025 |                        |                         |                                                |  |  |
|---------------|---------------|-------------|---------------|-------------------------------|------------------------|-------------------------|------------------------------------------------|--|--|
|               | RESULTS FOR   | R 2024-2025 |               |                               |                        |                         |                                                |  |  |
| QUARTER       | NEW CLUB GOAL | NEW CLUBS   | DROPPED CLUBS | QUARTER MEM                   | BER GROWTH NET<br>GOAL | MEMBER GROWTH<br>ACTUAL | DROPPED<br>MEMBERS ACTU<br>(including transfer |  |  |
| JULY/AUG/SEPT | 0             | 0           | 0             | JULY/AUG/SEPT                 | 20                     | 2                       | 9                                              |  |  |
| OCT/NOV/DEC   | 1             | 0           | 0             | OCT/NOV/DEC                   | 20                     | 0                       | 0                                              |  |  |
| JAN/FEB/MAR   | EB/MAR 0 0    |             | 0             | JAN/FEB/MAR                   | 20                     | 0                       | 0                                              |  |  |
| APR/MAY/JUNE  | 0             | 0           | 0             | APR/MAY/JUNE                  | 0                      | 0                       | 0                                              |  |  |
| 1             |               | <b>-</b>    | -             | UMULATIVE<br>■                | -                      |                         |                                                |  |  |
| 0.8           |               | -           |               |                               |                        | CURRENT YEAR GO         | CTUAL NEW CLUBS                                |  |  |
|               |               |             |               |                               |                        |                         | CTUAL NEW CLUBS                                |  |  |

| JULY AUG S              | SEPT OCT | NOV DEC                                      | JAN | FEB | MAR                                    | APR                        | MAY JUNE |              |  |
|-------------------------|----------|----------------------------------------------|-----|-----|----------------------------------------|----------------------------|----------|--------------|--|
| DROPPED CLUBS: 0        | II       | 1 CLUBS OF 40 ADDED 1 OR MORE<br>NEW MEMBERS |     |     | GENDER DISTRIBUTION  MALE 498 (57.77%) |                            |          |              |  |
| DROPPED MEMBER          | <u>S</u> |                                              |     |     |                                        |                            | FEMALE   | 364 (42.23%) |  |
| DECEASED                | CLICK    | CLICK HERE FOR CUMULATIVE MEMBERSHIP DATA    |     |     |                                        | TOTAL FAMILY UNIT MEMBERS  |          | 183          |  |
| CLUB CANCELLED<br>OTHER |          |                                              |     |     | _                                      | FAMILY MEMBERS PAYING HALF |          | 95           |  |
| TOTAL                   | 9        | _                                            |     |     |                                        |                            |          |              |  |